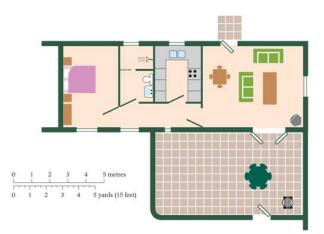

## Coot Cottage – Sleeps 2 + Cot

- 1 double bedroom 6ft zip and link bed (travel cot available)
- Kitchen & living room stone floors throughout cottage
- Bathroom with walk-in shower & WC
- Adjacent to car park