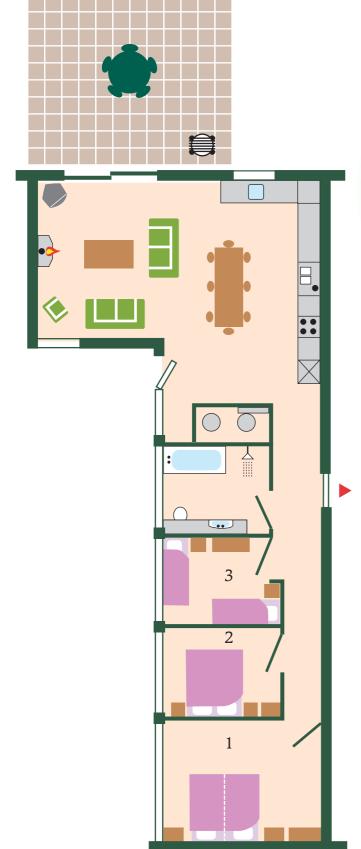

## **SWALLOW**

Most spacious cottage for the larger family group or those wanting something extra

SLEEPS 6

Communicating door with WOODPECKER [for combined occupation]

KITCHEN Rayburn and gas cookers

DINING Large table and chairs for eight

SITTING Very spacious area with two sofas, one armchair вергоом 1 Super king-size bed or 2 x 3ft singles + space for travel cot, wardrobe and drawers, hairdryer BEDROOM 2 4ft double bed, wardrobe and drawers вергоом 3 2 x 2ft 6in narrow single beds BATHROOM Bath, WC, washbasin, walk-in shower